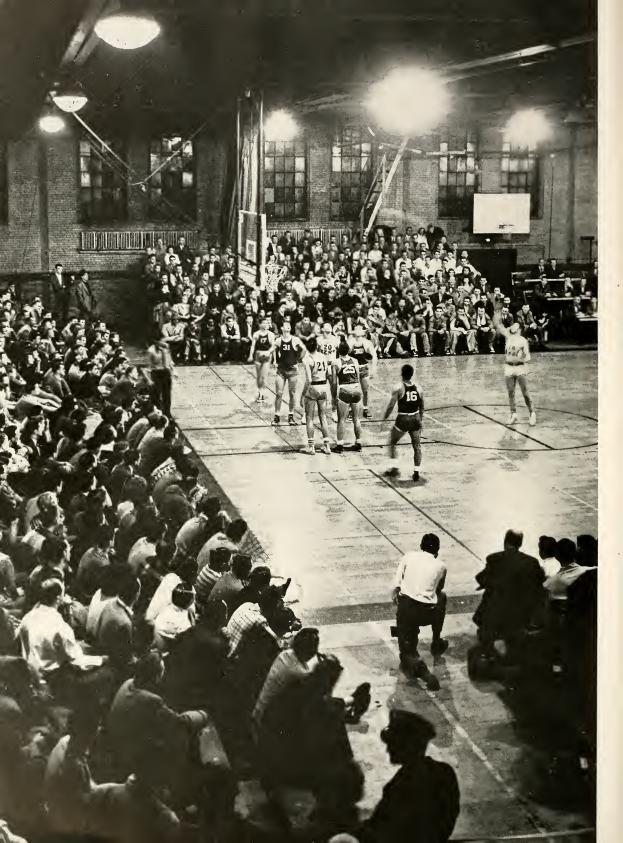

# Lights

Students gather around one of the many bonfires which sprouted on campus during the football season. This picture was taken during the pep rally held before Homecoming, October 29, 1949.

Photo by Jurgens